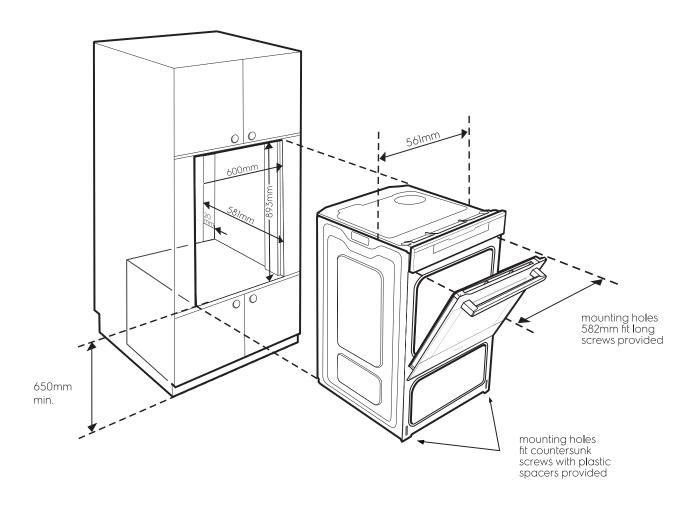

## Built-in Double Oven

**Model:** EVEP626DSE

| Dimensions   |       |        |       |
|--------------|-------|--------|-------|
|              | width | height | depth |
| Cut-out (mm) | 600   | 893    | 581   |
| Product (mm) | 596   | 890    | 572   |

\*D - Dimension For proper ventilation there must be a gap at the bottom rear of the cabinet. This can be a slot 20mm deep or an equivalent, full width opening (e.g. a series of holes) with a min area of 120cm<sup>2</sup>. The opening must be clear of the product when fully installed. This is a requirement of any EVExxxxxx and Duo models. If the supply cord is damaged it must be replaced by the manufacturer, its service agent or similarly qualified persons in order to avoid a hazard.