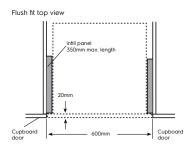

## Built-in furniture - flush fit

Infill panels are recessed 20mm from the external cabinet door to accommodate flush fit.

Please note! Dimensions to be used as a guide only. All customers MUST refer to the user manual supplied with the product for detailed installation instructions.