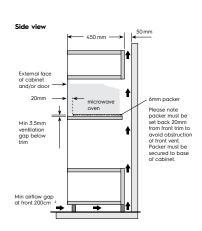

## Model:

EMB2523DSE

| Dimensions   |       |        |       |
|--------------|-------|--------|-------|
|              | width | height | depth |
| Cut-out (mm) | 600   | 468    | 500   |
| Product (mm) | 596   | 460    | 400   |

NOTE: Your appliance must be mounted on a flat surface for the full width and depth of the product.