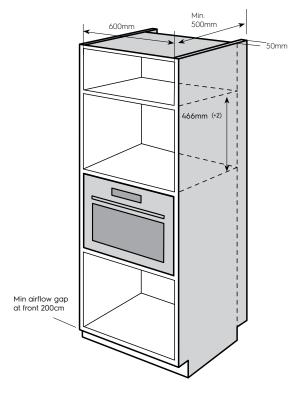

## Model:

EMB2523DSE

| Dimensions   |       |        |       |
|--------------|-------|--------|-------|
|              | width | height | depth |
| Cut-out (mm) | 600   | 468    | 500   |
| Product (mm) | 596   | 460    | 400   |

NOTE: Your appliance must be mounted on a flat surface for the full width and depth of the product.