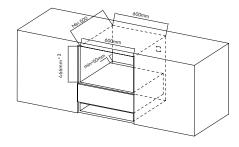

## Model:

EMB2523DSE

| Dimensions   |       |        |       |
|--------------|-------|--------|-------|
|              | width | height | depth |
| Cut-out (mm) | 600   | 468    | 500   |
| Product (mm) | 596   | 460    | 400   |

NOTE: Your appliance must be mounted on a flat surface for the full width and depth of the product.