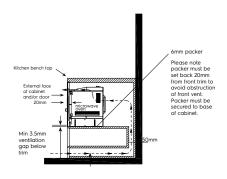

NOTE: Your appliance must be mounted on a flat surface for the full width and depth of the product.

## Built-in furniture - flush fit

Infill panels are recessed 20mm from the external cabinet door to accommodate flush fit.

Please note! Dimensions to be used as a guide only. All customers MUST refer to the user manual supplied with the product for detailed installation instructions.