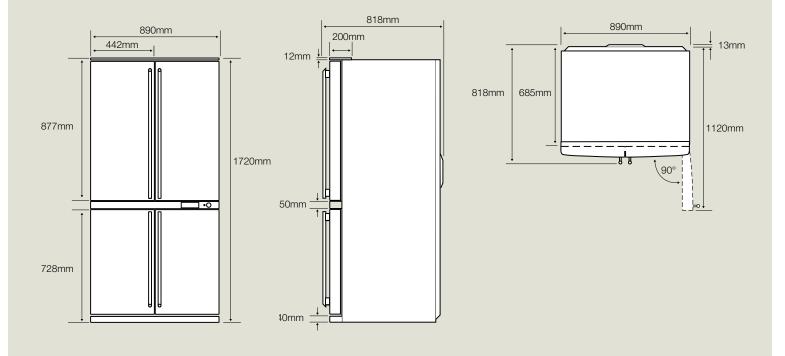

## dimensions and installation guide

electrolux four-door refrigeration

## models EQE6007SB

## IMPORTANT

This is a guide of product dimensions only. For complete installation instructions, refer to the manual provided with product.

All measurements in millimetres Current as at Sep 2009 © 2009 Electrolux Home Products Pty Ltd. EIG4DOORFRI\_Oct09