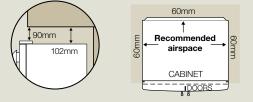

## Recommended Airspaces

These are the recommended minimum clearances.

NOTE: Doors are designed to sit proud of cabinetry (not flush).

When positioned in a corner area, spacing of at least 325mm on the sides will allow the doors to open enough to enable removal of the crisper bins and shelves.