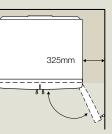

## Recommended Airspaces

These are the recommended minimum clearances.

NOTE: Doors are designed to sit proud of cabinetry (not flush).

When positioned in a corner area, spacing of at least 325mm on the sides will allow the doors to open enough to enable removal of the crisper bins and shelves.