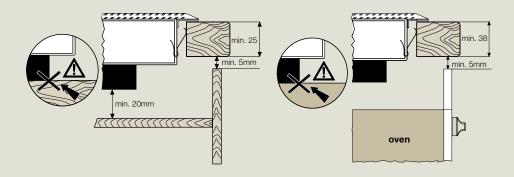

## ventilation and benchtop requirements

**Important:** The ventilation gap of 5mm under the bench top as pictured must be observed in order to prevent overheating of the induction cooktop, which can result in damage to the appliance.

**WARNING!** Surface temperature of base exceed 95°C, under bench access must be restricted by use of noncombustible barrier or installation.

WARNING: Under no circumstances should the cooktop base be installed directly onto a shelf.