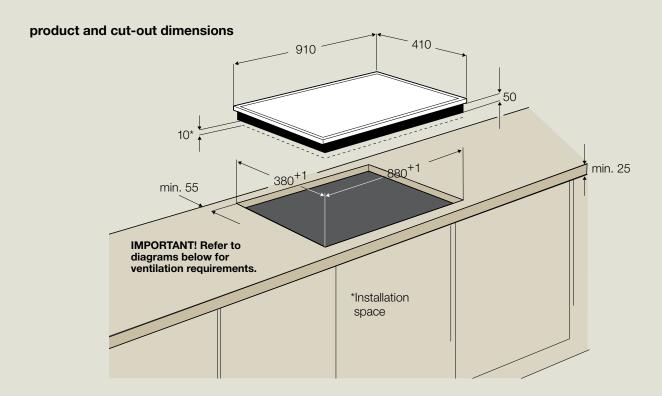

## dimensions and installation guide

electrolux e:line induction cooktop

model

EHD90230P

## **IMPORTANT**

This is a guide of product dimensions only. For complete installation instructions, refer to the manual provided with product.