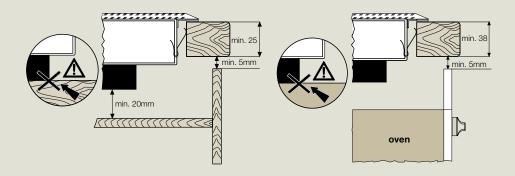

## ventilation and benchtop requirements

**Important:** The ventilation gap of 5mm under the bench top as pictured must be observed in order to prevent overheating of the induction cooktop, which can result in damage to the appliance.

**WARNING!** Surface temperature of base exceed 95°C, under bench access must be restricted by use of noncombustible barrier or installation.

WARNING: Under no circumstances should the cooktop base be installed directly onto a shelf.