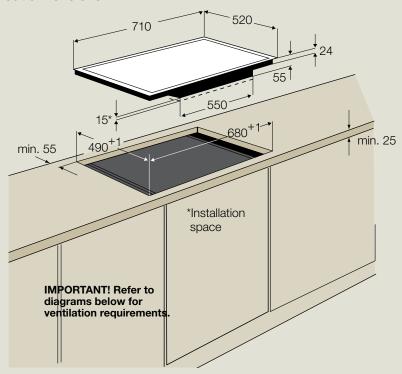

## dimensions and installation guide

electrolux e:line induction cooktop

model

EHD68210P

## product and cut-out dimensions



## ventilation and benchtop requirements

**Important:** The ventilation gap of 5mm under the bench top as pictured must be observed in order to prevent overheating of the induction cooktop, which can result in damage to the appliance.

**WARNING!** Surface temperature of base exceed 95°C, under bench access must be restricted by use of noncombustible barrier or installation.



WARNING: Under no circumstances should the cooktop base be installed directly onto a shelf.

## **IMPORTANT**

This is a guide of product dimensions only. For complete installation instructions, refer to the manual provided with product.

Thinking of you

Electrolux