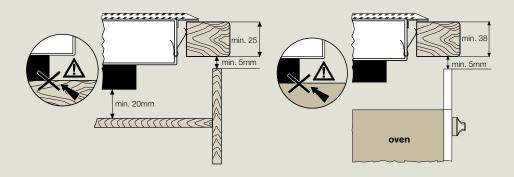

## ventilation and benchtop requirements

**Important:** The ventilation gap of 5mm under the bench top as pictured must be observed in order to prevent overheating of the induction cooktop, which can result in damage to the appliance.

**WARNING!** Surface temperature of base exceed 95°C, under bench access must be restricted by use of noncombustible barrier or installation.

WARNING: Under no circumstances should the cooktop base be installed directly onto a shelf.