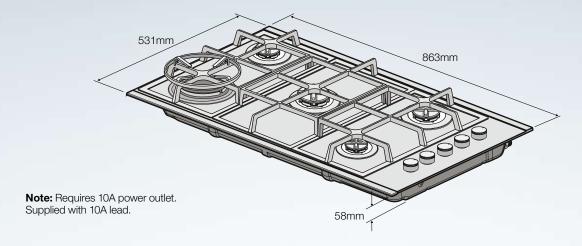

# installation guide

## electrolux E:Line gas cooktop

Model:

**EHGC95AS** 

### cooktop dimensions



#### built-in cut-out dimensions



|   | minimum distance to combustible vertical surface | minimum distance to non-combustible vertical surface* |
|---|--------------------------------------------------|-------------------------------------------------------|
| Α | 155mm                                            | 50mm                                                  |
| В | 140mm                                            | 50mm                                                  |

<sup>\*</sup> Minimum height of non-combustible surface is 150mm

NOTE: All appliances must be installed to Australian Standard AS5601 by a registered gas fitter

#### **IMPORTANT**

This is a guide of product dimensions only. For complete installation instructions, refer to the manual provided with product.