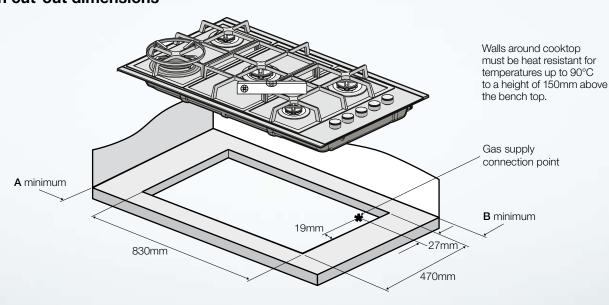

#### built-in cut-out dimensions

|   | minimum distance to combustible vertical surface | minimum distance to non-combustible vertical surface* |
|---|--------------------------------------------------|-------------------------------------------------------|
| Α | 155mm                                            | 50mm                                                  |
| В | 140mm                                            | 50mm                                                  |

<sup>\*</sup> Minimum height of non-combustible surface is 150mm

NOTE: All appliances must be installed to Australian Standard AS5601 by a registered gas fitter