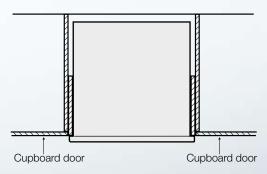

## cabinet construction

For the best integration within a kitchen, install this appliance in a standard 600mm wide cupboard that gives a flush fit with the surrounding cupboard fronts (Figure 1). A 20mm recess is ideal. It can also be installed using a proud fit with the surrounding cupboard (Figure 2).

## Figure 2 – proud fit (top view)

Thinking of you Electrolux