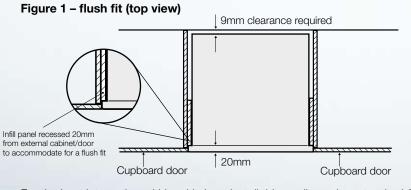

## cabinet construction

For the best integration within a kitchen, install this appliance in a standard 600mm wide cupboard that gives a flush fit with the surrounding cupboard fronts (Figure 1). A 20mm recess is ideal. It can also be installed using a proud fit with the surrounding cupboard (Figure 2).