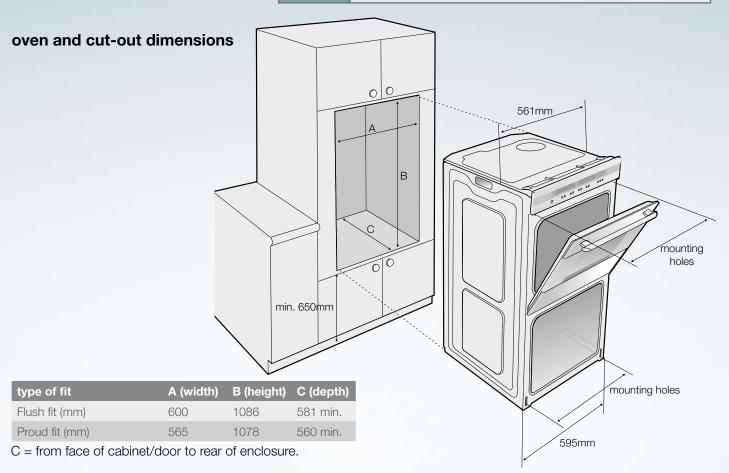

## cabinet construction

For the best integration within a kitchen, install this appliance in a standard 600mm wide cupboard that gives a flush fit with the surrounding cupboard fronts (Figure 1). A 20mm recess is ideal. It can also be installed using a proud fit with the surrounding cupboard (Figure 2).

Note: Your appliance must be mounted on a flat surface for the full width and depth of the product.

## IMPORTANT

This is a guide of product dimensions only. For complete installation instructions, refer to the manual provided with product.

All measurements in millimetres

Current as at Jul 2007. © 2007 Electrolux Home Products Pty Ltd. EIGELINEDBLO