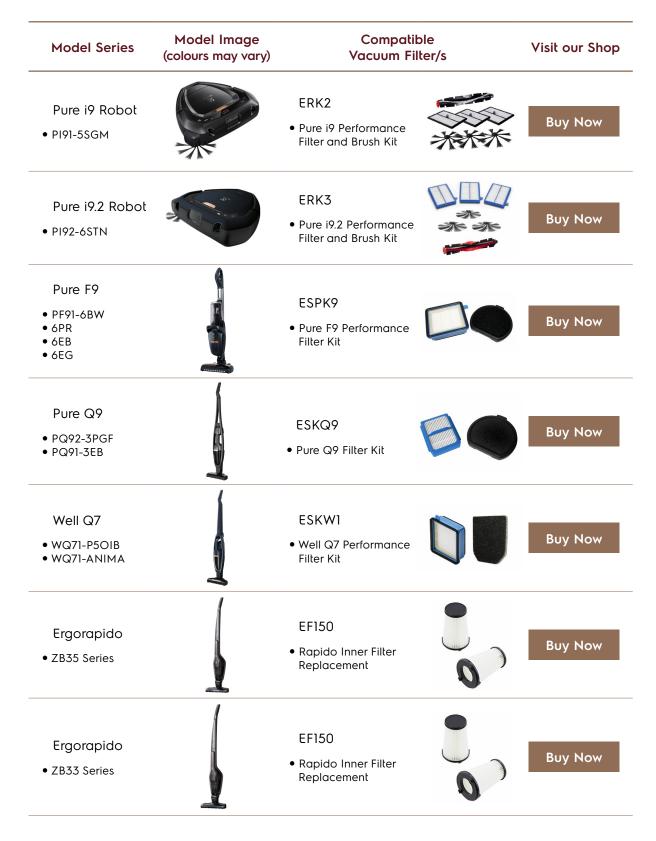

| Model Series                                                                                 | Model Image<br>(colours may vary) | Compatible<br>Vacuum Filter/s                                  |  | Visit our Shop |
|----------------------------------------------------------------------------------------------|-----------------------------------|----------------------------------------------------------------|--|----------------|
| Super Cyclone<br>• ZSC6930                                                                   |                                   | VCSK4<br>• SuperCyclone<br>Filter and Freshener<br>Starter Kit |  | Buy Now        |
| SilentPerformer<br>• ZSP430<br>• ZSPC430<br>• SP4303<br>• ZSP4302<br>• ZSPG4302<br>• SPC4302 | P                                 | USK11ANZ<br>• Filter and Freshener<br>Starter Kit              |  | Buy Now        |
|                                                                                              |                                   | EFH12W<br>• Filter Hepa 12                                     |  | Buy Now        |
|                                                                                              |                                   | EFS1W<br>• S-Filter Hepa 13                                    |  | Buy Now        |
| UltraActive<br>• ZUA38<br>• ZUAG38                                                           |                                   | USK6<br>• Filter and Freshener<br>Value Kit                    |  | Buy Now        |
|                                                                                              |                                   | EFH12W<br>• Filter Hepa 12                                     |  | Buy Now        |
|                                                                                              |                                   | EFS1W<br>• S-Filter Hepa 13                                    |  | Buy Now        |
| UltraFlex<br>• ZUF420                                                                        | $\rho$                            | USK11ANZ<br>• Filter and Freshener<br>Starter Kit              |  | Buy Now        |
|                                                                                              |                                   | EFH12W<br>• Filter Hepa 12                                     |  | Buy Now        |
|                                                                                              |                                   | EFS1W<br>• S-Filter Hepa 13                                    |  | Buy Now        |
| UltraOne<br>• ZUO9923PT<br>• ZUOG9928PT                                                      |                                   | EFH12W<br>• Filter Hepa 12                                     |  | Buy Now        |
|                                                                                              |                                   | EFS1W<br>• S-Filter Hepa 13                                    |  | Buy Now        |