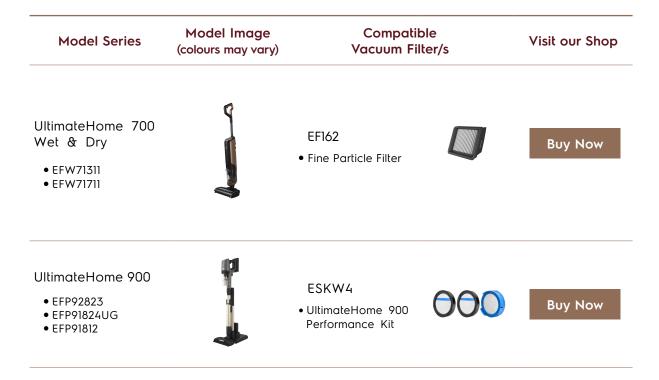

HEPA filters should be cleaned or replaced every 6-12 months (depending on use).

| Model Series                                                          | Model Image<br>(colours may vary) | Compatik<br>Vacuum Fil                          | Visit our Shop |         |
|-----------------------------------------------------------------------|-----------------------------------|-------------------------------------------------|----------------|---------|
| UltraPerformer<br>• ZUP38<br>• ZUPG38                                 | 8                                 | USK6<br>• Filter and Freshener<br>Value Kit     |                | Buy Now |
|                                                                       |                                   | EFH12W<br>• Filter Hepa 12                      |                | Buy Now |
|                                                                       | a 🖤                               | EFS1W<br>• S-Filter Hepa 13                     | È              | Buy Now |
| UltraSilencer<br>• ZUS39<br>• ZUS40                                   |                                   | EFH12W<br>• Filter Hepa 12                      |                | Buy Now |
|                                                                       |                                   | EFS1W<br>• S-Filter Hepa 13                     |                | Buy Now |
| AeroPerformer<br>• ZAP9930                                            |                                   | EF124A<br>• AeroPerformer<br>Filter Kit         |                | Buy Now |
| Ultra Home 700<br>• EFC7511<br>• EFC71121<br>• EFC71622<br>• EFC71631 | R                                 | ESKC9A<br>• UltimateHome 700<br>Performance Kit |                | Buy Now |
| UltimateHome 300<br>• EFP31112<br>• EFP31212<br>• EFP31315            |                                   | EF161<br>• Fine Particle Filter                 |                | Buy Now |