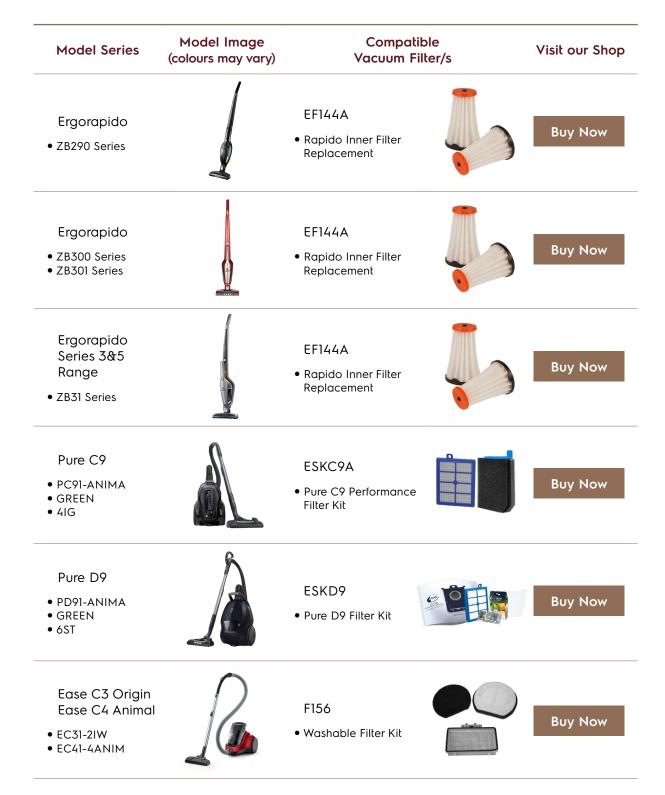

| Model Series                                                                                 | Model Image<br>(colours may vary) | Compatible<br>Vacuum Filter/s                                  |  | Visit our Shop |
|----------------------------------------------------------------------------------------------|-----------------------------------|----------------------------------------------------------------|--|----------------|
| Super Cyclone<br>• ZSC6930                                                                   |                                   | VCSK4<br>• SuperCyclone<br>Filter and Freshener<br>Starter Kit |  | Buy Now        |
| SilentPerformer<br>• ZSP430<br>• ZSPC430<br>• SP4303<br>• ZSP4302<br>• ZSPG4302<br>• SPC4302 | P                                 | USK11ANZ<br>• Filter and Freshener<br>Starter Kit              |  | Buy Now        |
|                                                                                              |                                   | EFH12W<br>• Filter Hepa 12                                     |  | Buy Now        |
|                                                                                              |                                   | EFS1W<br>• S-Filter Hepa 13                                    |  | Buy Now        |
| UltraActive<br>• ZUA38<br>• ZUAG38                                                           |                                   | USK6<br>• Filter and Freshener<br>Value Kit                    |  | Buy Now        |
|                                                                                              |                                   | EFH12W<br>• Filter Hepa 12                                     |  | Buy Now        |
|                                                                                              |                                   | EFS1W<br>• S-Filter Hepa 13                                    |  | Buy Now        |
| UltraFlex<br>• ZUF420                                                                        | $\rho$                            | USK11ANZ<br>• Filter and Freshener<br>Starter Kit              |  | Buy Now        |
|                                                                                              |                                   | EFH12W<br>• Filter Hepa 12                                     |  | Buy Now        |
|                                                                                              |                                   | EFS1W<br>• S-Filter Hepa 13                                    |  | Buy Now        |
| UltraOne<br>• ZUO9923PT<br>• ZUOG9928PT                                                      |                                   | EFH12W<br>• Filter Hepa 12                                     |  | Buy Now        |
|                                                                                              |                                   | EFS1W<br>• S-Filter Hepa 13                                    |  | Buy Now        |